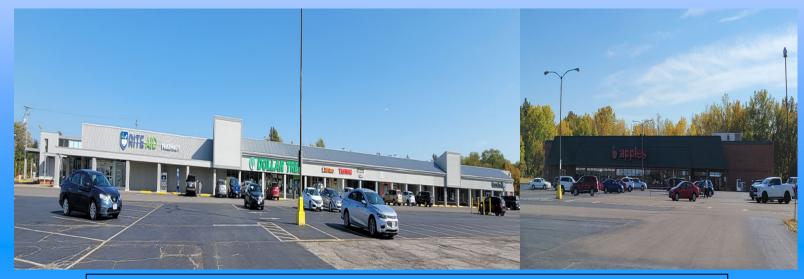

## 1,500 - 13,500 square feet available

Description: 4100 - 4128 Lake Road. Located across from the beach and roughly 10 minutes to i90. Plaza is 116,936 sq ft.

**Co-Tenants:** Inline with Apples Supermarket, Dollar Tree, Goodwill, Little Caesar's Pizza, Biggby Coffee, Bellamy Salon, Driftwood Café, Hello Kiddies Day Care, etc. Nearby Tenants: Subway, Speedway, Lorain County Library, etc.