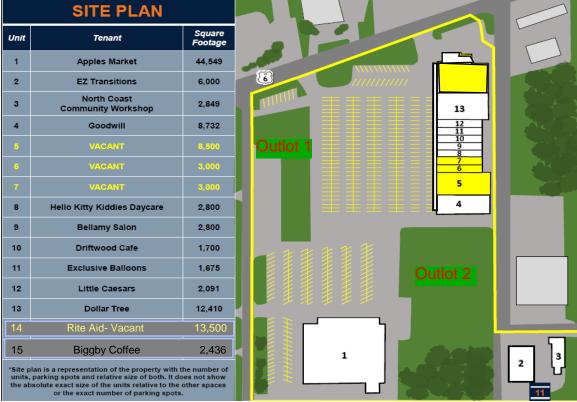

bway, Speedway, Lorain County Library, etc.

## **Demographics:**

**Population:** 1 mile: 5.369 3 miles: 20,344 5 miles: 75.178

**Median Household Income:** 1 mile: \$63,419 3 miles: \$52,199 5 miles: \$48,632



For more information contact: **Craig Cohen** Craig@CohenCommercialGroup.com



**Cohen Commercial Group** 6151 Wilson Mills Road, Ste 100 Highland Hts, Ohio 44143 (216) 223-5060

The information submitted herein is not guaranteed. Although obtained from reliable sources, it is subject to errors, omissions, prior sale/ lease and withdrawal from the market without notice. Cohen Commercial Group, its affiliates, agents, and employees, and Seller/Landlord make no representations about the accuracy of said information and recommend individual investigation to certify its validity.



## Site Plan – Shoreway Shopping Center

Aerial